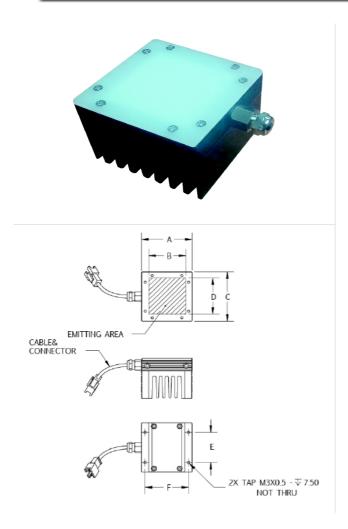

## BHH Series – High Power Back Light

The LEDs of the BHH are arranged in a dense array and shine into a diffuser and provides area illumination.

Application: lead frame inspection, shape recognition, size measurements

| Model          | Dimensions (mm) |      |      |      |      |      | Color        | Voltage/ Watt | Current |
|----------------|-----------------|------|------|------|------|------|--------------|---------------|---------|
|                | А               | В    | С    | D    | Е    | F    | COIOI        | voltage/ watt | Current |
| BHH-00-035-X-X | 69,0            | 35,0 | 49,0 | 35,0 | 30,0 | 42,0 | ۲            | 24V / 3.60W   | 150mA   |
|                |                 |      |      |      |      |      |              | 24V / 3.60W   | 150mA   |
| ВНН-00-070-Х-Х | 84,0            | 70,0 | 84,0 | 70,0 | 65,0 | 77,0 | ۰.           | 24V / 14.40W  | 600mA   |
|                |                 |      |      |      |      |      | i 🕘 i 🕘 i O. | 24V / 14.40W  | 600mA   |