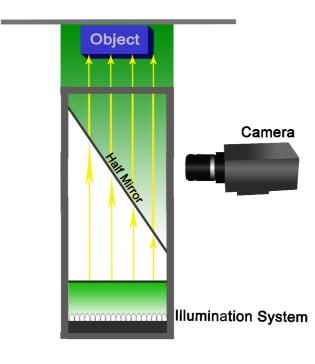

## **CAS2 Series – Even Co-axial Light**

The CAS2 series is an extended version of the coaxial light which allows the camera to be mounted at 90 degrees from the inline light. This illumination is suitable for limited camera mounting distances or bottom inspection.