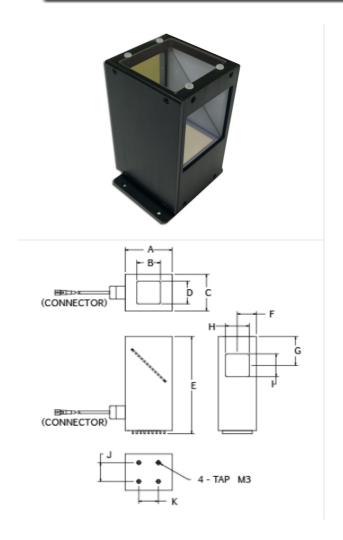

## **CAS2 Series – Even Co-axial Light**

The CAS2 series is an extended version of the coaxial light which allows the camera to be mounted at 90 degrees from the inline light. This illumination is suitable for limited camera mounting distances or bottom inspection.

| Model           | Dimensions (mm) |    |    |    |           |      |    |    |    |    |    | Color                            | Voltage/ Watt | Current |
|-----------------|-----------------|----|----|----|-----------|------|----|----|----|----|----|----------------------------------|---------------|---------|
|                 | Α               | В  | С  | D  | Е         | F    | G  | Н  | I  | J  | K  | Coloi                            | voitage/ watt | Current |
| CAS2-45-010-X-X | 36              | 18 | 29 | 18 | 77.5      | 14.5 | 23 | 18 | 18 | 15 | 15 | <b>.</b>                         | 24V / 1.80W   | 75mA    |
|                 |                 |    |    |    |           |      |    |    |    |    |    | <b>™</b> . <b>™</b> . <b>™</b> . | 24V / 3.12W   | 130mA   |
| CAS2-45-020-X-X | 46              | 25 | 39 | 24 | 87.3      | 19.5 | 28 | 24 | 25 | 20 | 20 | <b>.</b>                         | 24V / 1.92W   | 80mA    |
|                 |                 |    |    |    |           |      |    |    |    |    |    | <b>O</b> . <b>O</b> .            | 24V / 3.60W   | 150mA   |
| CAS2-45-040-X-X | 66              | 48 | 60 | 48 | 107.<br>5 | 30   | 38 | 48 | 48 | 36 | 36 | <b>Ö</b> .                       | 24V / 3.50W   | 146mA   |
|                 |                 |    |    |    |           |      |    |    |    |    |    | <b>O</b> . <b>O</b> .            | 24V / 8.40W   | 350mA   |