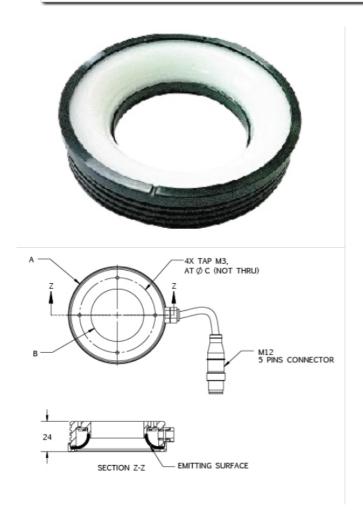

## **HPDP-IP Series – Larger Uniform Ring Light Illumination**

 $\ensuremath{\mathsf{HPDP}\text{-}\mathsf{IP}}$  is an ingress protection power LED with molded diffuse to achieve a high uniform area with high flexibility.

| Model           | Dimensions (mm) |    |    | Color                            | Voltage / Watt | Current |
|-----------------|-----------------|----|----|----------------------------------|----------------|---------|
|                 | Α               | В  | С  | Color                            | Voltage/ Watt  | Current |
| HPDP-00-070-1-X | 78              | 42 | 60 | •.                               | 24V / 1.80W    | 75mA    |
|                 |                 |    |    | <b>●</b> , <b>○</b> , <b>○</b> , | 24V / 2.16W    | 90mA    |
| HPDP-00-110-1-X | 116.4           | 68 | 90 | •.                               | 24V / 3.96W    | 165mA   |
|                 |                 |    |    | <b>⊙</b> , <b>⊙</b> , <b>⊙</b> , | 24V / 4.37W    | 182mA   |