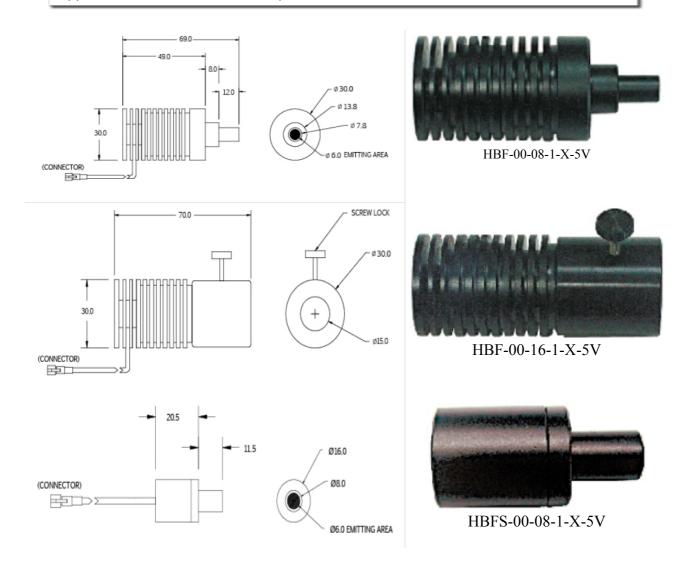

## **HBF Series – High Luminosity LED Spot Light**

The HBF series is designed to replace halogen light sources. The spot series comes in 4 different colors: Red, Green, Blue and White, as well as long life time and low power consumption.

Applications: in macro lenses inspection

| Model             | Color                            | Voltage/ Watt | Current |
|-------------------|----------------------------------|---------------|---------|
| HBF-00-08-1-X-5V  | <b>.</b>                         | 5V / 3 WATT   | 600mA   |
|                   | <b>●</b> . <b>○</b> . <b>○</b> . |               |         |
| HBF-00-16-1-X-5V  | <b>.</b>                         | 5V / 3 WATT   | 600mA   |
|                   | <b>○</b> , <b>○</b> , <b>○</b> , |               |         |
| HBFS-00-08-1-X-5V | •                                | 5V / 3 WATT   | 100mA   |
|                   | ●. ○. ○.                         |               |         |