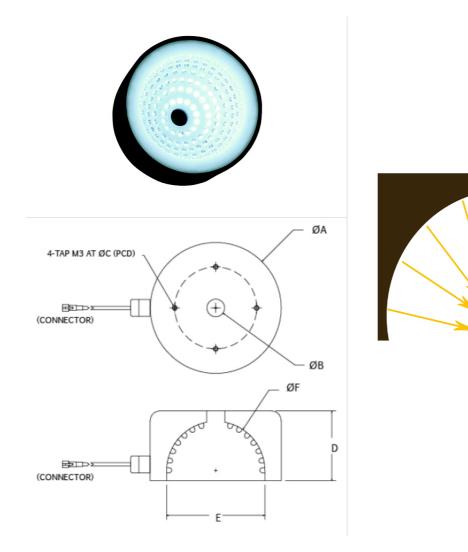

## **IDD Series – Direct Dome Light Illumination**

The LEDs are mounted inside of a dome. Strong irradiation can be made at whole angles and extreme bright light.

Camera

Object

Application: SMD LED inspection, SMD resistor, crack and chip

| Model          | Dimensions (mm) |    |    |      |    |    | Color                                    | Voltago / Watt | Current |
|----------------|-----------------|----|----|------|----|----|------------------------------------------|----------------|---------|
|                | ØA              | ØВ | ØC | D    | Е  | ØF | COLOR                                    | Voltage/ Watt  | Current |
| IDD-00-045-4-X | 55              | 12 | 40 | 23.5 | 40 | 40 | ۰.                                       | 24V / 2.88W    | 120mA   |
|                |                 |    |    |      |    |    | i <b>(</b> , i <b>(</b> ), i <b>(</b> ), | 24V / 3.60W    | 150mA   |
| IDD-00-075-7-X | 80              | 11 | 50 | 42.5 | 60 | 60 | ۰.                                       | 24V / 7.92W    | 330mA   |
|                |                 |    |    |      |    |    | i 🖲 i 🔘 i O,                             | 24V / 10.08W   | 420mA   |